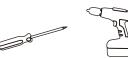

## CONTENTS

This fixture kit contains the following:

Mounting Plates Plastic Anchors Wood/Anchor Screws Hex Wrench

TOOLS

Philips Screwdriver Power Drill

1/4" Drill Bit