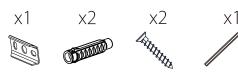

## CONTENTS

This fixture kit contains the following:

Mounting Plates Plastic Anchors Wood/Anchor Screws Hex Wrench

TOOLS

Philips Screwdriver Power Drill

1/4" Drill Bit

4 Remove the template from the wall.

5 Insert the plastic anchors into the hole until it is flush with the wall.

Install mounting plates onto the wall using the screws provided.

Install the the fixture and tighten the hex screw.