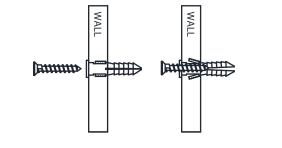

## CONTENTS

This fixture kit contains the following:

Mounting Plates Plastic Anchors Wood/Anchor Screws Hex Wrench

TOOLS

Philips Screwdriver Power Drill

1/4" Drill Bit

## INSTALLATION

Position the template where you would like to mount the fixture.

Level the template, then attach it to the wall with masking tape.

Drill two 1/4" holes on each corresponding mounting plate location.

4 Remove the template from the wall.

5 Insert the plastic anchors into the hole until it is flush with the wall.

Install mounting plates onto the wall using the screws provided.

Install the the fixture and tighten the hex screw.