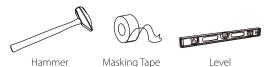

## INSTALLATION

Position the template where you would like to mount the fixture.

Level the template, then attach it to the wall with masking tape.

Drill two 1/4" holes on each corresponding mounting plate location.