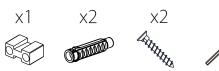

## CONTENTS

This fixture kit contains the following:

Mounting Plates Plastic Anchors Wood/Anchor Screws Hex Wrench

TOOLS

Хl

Hammer

Level