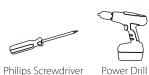

## CONTENTS

This fixture kit contains the following:

Mounting Plates Plastic Anchors Wood/Anchor Screws Hex Wrench

TOOLS

Хl

Hammer

Level