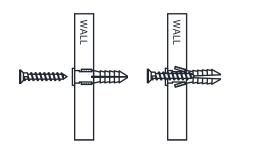

## INSTALLATION

Position the template where you would like to mount the fixture.

Level the template, then attach it to the wall with masking tape.

Drill two 1/4" holes on each corresponding mounting plate location.

4 Remove the template from the wall.

5 Insert the plastic anchors into the hole until it is flush with the wall.

Install mounting plates onto the wall using the screws provided.

Install the the fixture and tighten the hex screw.