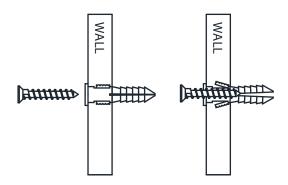

# INSTALLATION

- Position the template where you would like to mount the fixture.
- 2 Level the template, then attach it to the wall with masking tape.
- 3 Drill two 5/16" holes on each corresponding mounting plate location.
- 4 Remove the template from the wall.
- 5 Insert the plastic anchors into the hole until it is flush with the wall.

- 6 Install mounting plates onto the wall using the screws provided.
- 7 Install the fixture and tighten the hex screw.