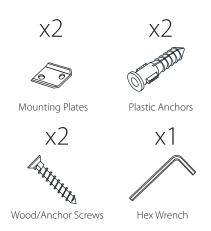

vanity accessory. The fixture you have purchased is crafted out of the highest quality chrome-plated brass. Each and every fixture is carefully inspected by hand before leaving the production line.

Please read the instructions carefully to prevent any malfunction and damages.

PEARLSINKS.COM







# MADISON

**Vanity Accessories** 

"Hand Towel Holder"



PEARLSINKS.COM

#### **INTRODUCTION**

Thank you for purchasing an authentic Pearl Sinks® vanity accessory. The fixture you have purchased is crafted out of the highest quality chrome-plated brass. Each and every fixture is carefully inspected by hand before leaving the production line.

Please read the instructions carefully to prevent any malfunction and damages.

#### **CONTENTS**

This fixture kit contains the following hardware:



## TOOLS

The tools below are required to complete the installation. For additional information, check with your local hardware store on the requirements for your installation.









### TEMPLATE



# **FACE THIS SIDE TOWARDS YOU**

# INSTALLATION

- Position the template where you would like to mount the fixture.
- 2 Level the template, then attach it to the wall with masking tape.
- 3 Drill two 5/16" holes on each corresponding mounting plate location.
- 4 Remove the template from the wall.
- 5 Insert the plastic anchors into the hole until it is flush with the wall.



- 6 Install mounting plates onto the wall using the screws provided.
- 7 Install the fixture and tighten the hex screw.