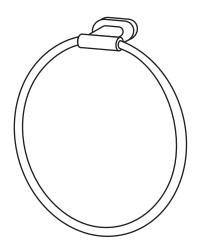

Thank you for purchasing an authentic Pearl Sinks® vanity accessory. The fixture you have purchased is crafted out of the highest quality chrome-plated brass. Each and every fixture is carefully inspected by hand before leaving the production line.

Please read the instructions carefully to prevent any malfunction and damages.

PEARLSINKS.COM







# MADISON

**Vanity Accessories** 

"Hand Towel Holder"



PEARLSINKS.COM

#### **INTRODUCTION**

Thank you for purchasing an authentic Pearl Sinks® vanity accessory. The fixture you have purchased is crafted out of the highest quality chrome-plated brass. Each and every fixture is carefully inspected by hand before leaving the production line.

Please read the instructions carefully to prevent any malfunction and damages.

#### **CONTENTS**

This fixture kit contains the following hardware:



## TOOLS

The tools below are required to complete the installation. For additional information, check with your local hardware store on the requirements for your installation.









### TEMPLATE



# **FACE THIS SIDE TOWARDS YOU**

# INSTALLATION

- Position the template where you would like to mount the fixture.
- 2 Level the template, then attach it