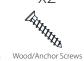

## CONTENTS

This fixture kit contains the following:

**TOOLS** 

Level

1/4" Drill Bit

## INSTALLATION

- Position the template where you would like to mount the fixture.
- Level the template, then attach it to the wall with masking tape.
- Drill two 5/16" holes on each corresponding mounting plate location.
- Remove the template from the wall.
- Insert the plastic anchors into the hole until it is flush with the wall.