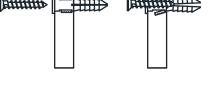

## INSTALLATION

- Position the template where you would like to mount the fixture.
- Level the template, then attach it to the wall with masking tape.
- Drill two 5/16" holes on each corresponding mounting plate location.
- Remove the template from the wall.
- Insert the plastic anchors into the hole until it is flush with the wall.