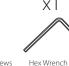

## CONTENTS

This fixture kit contains the following:

**TOOLS** 

Level

1/4" Drill Bit

**TEMPLATE** 

**BOTTOM FACE THIS SIDE TOWARDS YOU** 

Install mounting plates onto the wall using the screws provided.

Install the the fixture and tighten the hex screw.