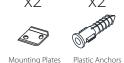

## CONTENTS

This fixture kit contains the following:

**TOOLS** 

Level

1/4" Drill Bit

## INSTALLATION

- Position the template where you would like to mount the fixture.
- Level the template, then attach it to the wall with masking tape.
- Drill two 5/16" holes on each corresponding mounting plate location.
- Remove the template from the wall.
- Insert the plastic anchors into the hole until it is flush with the wall.

**TEMPLATE** 

**BOTTOM FACE THIS SIDE TOWARDS YOU** 

Install mounting plates onto the wall using the screws provided.

Install the the fixture and tighten the hex screw.