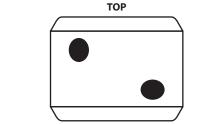

## INSTALLATION

- Position the template where you would like to mount the fixture.
- Level the template, then attach it to the wall with masking tape.
- Drill two 5/16" holes on each corresponding mounting plate location.
- Remove the template from the wall.
- Insert the plastic anchors into the hole until it is flush with the wall.

**TEMPLATE** 

**BOTTOM FACE THIS SIDE TOWARDS YOU** 

Install mounting plates onto the wall using the screws provided.

Install the the fixture and tighten the hex screw.