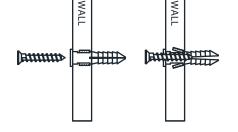

## INSTALLATION

- Position the template where you would like to mount the fixture.
- Level the template, then attach it to the wall with masking tape.
- Drill two 5/16" holes on each corresponding mounting plate location.
- Remove the template from the wall.
- Insert the plastic anchors into the hole until it is flush with the wall.