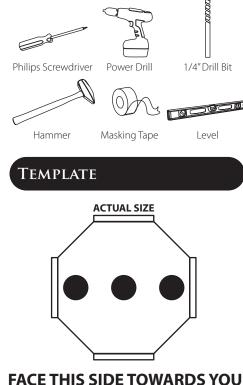

TOOLS

The tools below are required to complete the installation. For additional information, check with your local hardware store on the requirements for your installation.

## INSTALLATION

- Position the template where you would like to mount the fixture.
- Level the template, then attach it to the wall with masking tape.
- Drill two 5/16" holes on each corresponding mounting plate location.
- Remove the template from the wall.
- 5 Insert the plastic anchors into the hole until it is flush with the wall.