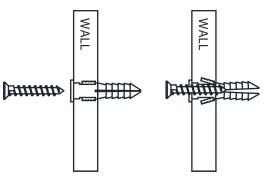

- Install mounting plates onto the wall using the screws provided. 6
- Install the fixture and tighten the hex screw.

Wood/Anchor Screws