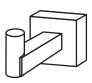

# **ETHAN Vanity Accessories**

"Robe Hook"



PEARLSINKS.COM

#### INTRODUCTION

Thank you for purchasing an authentic Pearl Sinks® vanity accessory. The fixture you have purchased is crafted out of the highest quality chrome-plated brass. Each and every fixture is carefully inspected by hand before leaving the production line.

Please read the instructions carefully to prevent any malfunction and damages.

#### CONTENTS

This fixture kit contains the following:



### TOOLS









Level

## INSTALLATION

- Position the template where you would like to mount the fixture.
- Level the template, then attach it to the wall with masking tape.
- Drill two 5/16" holes on each corresponding mounting plate location.
- Remove the template from the wall.
- Insert the plastic anchors into the hole until it is flush with the wall.



- Install