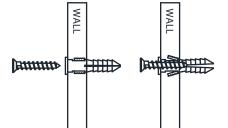

## INSTALLATION

- Position the template where you would like to mount the fixture.
- Level the template, then attach it to the wall with masking tape.
- Drill two 5/16" holes on each corresponding mounting plate location.
- Remove the template from the wall.
- Insert the plastic anchors into the hole until it is flush with the wall.

- Install mounting plates onto the wall using the screws provided.
- Install the the fixture and tighten the hex screw.

**TEMPLATE ACTUAL SIZE** 

**FACE THIS SIDE TOWARDS YOU**