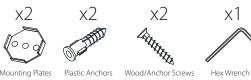

# **ETHAN Vanity Accessories**

"Robe Hook"



PEARLSINKS.COM

#### INTRODUCTION

Thank you for purchasing an authentic Pearl Sinks® vanity accessory. The fixture you have purchased is crafted out of the highest quality chrome-plated brass. Each and every fixture is carefully inspected by hand before leaving the production line.

Please read the instructions carefully to prevent any malfunction and damages.

#### CONTENTS

This fixture kit contains the following:



### TOOLS









Level

## INSTALLATION

- Position the template where you would like to mount the fixture.
- Level the template, then attach it to the wall with masking tape.
- Drill two 5/16" holes on each corresponding mounting plate location.
- Remove the template from the wall.
- Insert the plastic anchors into the hole until it is flush with the wall.



- Install mounting plates onto the wall using the screws provided.
- Install the the fixture and tighten the hex screw.

**TEMPLATE ACTUAL SIZE** 

**FACE THIS SIDE TOWARDS YOU**