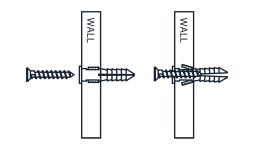

4 Remove the template from the wall.

5 Insert the plastic anchors into the hole until it is flush with the wall.

Install mounting plates onto the wall using the screws provided.