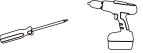

## CONTENTS

This fixture kit contains the following:

Mounting Plates Plastic Anchors Wood/Anchor Screws

Philips Screwdriver Power Drill

1/4" Drill Bit