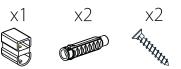

## CONTENTS

This fixture kit contains the following:

Mounting Plates Plastic Anchors Wood/Anchor Screws

Philips Screwdriver Power Drill

1/4" Drill Bit